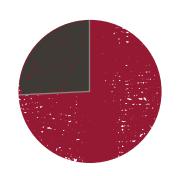

# FINANCIALS

2016 - 2017 FISCAL YEAR

72%

# **PROGRAM SERVICES**

28%

## **SUPPORTING SERVICES**

2017\* Total Expenses

| CONTRIBUTIONS                       | 2016         | 2017         |
|-------------------------------------|--------------|--------------|
| Individuals, Businesses, and Others | \$10,968,070 | \$11,867,700 |
| Gifts-In-Kind                       | \$3,174,031  | \$2,729,404  |
| Other                               | \$183,177    | \$83,569     |
|                                     |              |              |
| Total Public Support Contributions  | \$14,325,278 | \$14,680,673 |