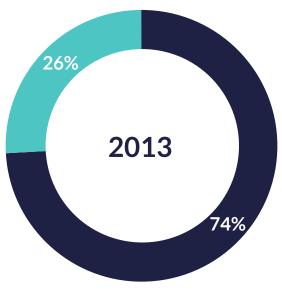

## 2013 ANNUAL REPORT

| Supporting Services |
|---------------------|
| Program Services    |

| CONTRIBUTIONS                                                                                                             | 2012                                                                         | 2013                                                                  |  |
|---------------------------------------------------------------------------------------------------------------------------|------------------------------------------------------------------------------|-----------------------------------------------------------------------|--|
| Individuals, Businesses, and Others<br>Gifts In Kind<br>Other                                                             | \$9,076,462<br>\$2,761,709<br>\$1,008,374                                    | \$9,571,562<br>\$3,030,108<br>\$461,554                               |  |
| Total Public Support Contributions                                                                                        | \$12,846,545                                                                 | \$13,063,224                                                          |  |
| EXPENSES                                                                                                                  |                                                                              |                                                                       |  |
| Program Services Food and Clothing Distribution Guest Services Recovery Services Public Awareness  Total Program Services | \$2,954,429<br>\$3,334,175<br>\$2,005,184<br>\$426,755<br><b>\$8,720,543</b> | \$3,010,045<br>\$3,611,107<br>\$2,004,696<br>\$417,334<br>\$9,043,182 |  |
| Supporting Services  General and Administrative Fundrasing  Total Supporting Services                                     | \$856,165<br>\$2,297,301<br><b>\$3,153,466</b>                               | \$1,010,602<br>\$2,155,586<br><b>\$3,166,188</b>                      |  |
| TOTAL EXPENSES Change in Net Assets                                                                                       | <b>\$11,874,009</b><br>\$972,536                                             | <b>\$12,209,370</b><br>\$853,854                                      |  |